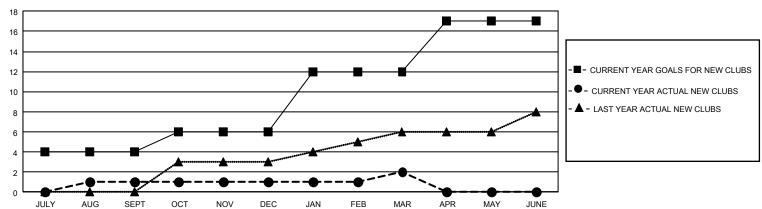

## GMT Constitutional Area 1, Group K

REPORT DOES NOT INCLUDE CLUBS IN UNDISTRICTED AREAS.

| Clubs         |               |             |               | Members               |                        |                         |                                                    |  |
|---------------|---------------|-------------|---------------|-----------------------|------------------------|-------------------------|----------------------------------------------------|--|
|               | RESULTS FOR   | R 2020-2021 |               | RESULTS FOR 2020-2021 |                        |                         |                                                    |  |
| QUARTER       | NEW CLUB GOAL | NEW CLUBS   | DROPPED CLUBS | QUARTER MEME          | BER GROWTH NET<br>GOAL | MEMBER GROWTH<br>ACTUAL | DROPPED<br>MEMBERS ACTUAL<br>(including transfers) |  |
| JULY/AUG/SEPT | 12            | 1           | 1             | JULY/AUG/SEPT         | 173                    | 253                     | 473                                                |  |
| OCT/NOV/DEC   | 6             | 0           | 1             | OCT/NOV/DEC           | 209                    | 288                     | 472                                                |  |
| JAN/FEB/MAR   | 18            | 1           | 5             | JAN/FEB/MAR           | 302                    | 219                     | 307                                                |  |
| APR/MAY/JUNE  | 15            | 0           | 0             | APR/MAY/JUNE          | 288                    | 0                       | 0                                                  |  |