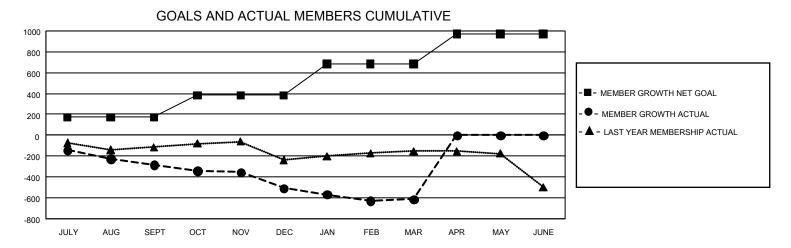

## GMT Constitutional Area 1, Group K

REPORT DOES NOT INCLUDE CLUBS IN UNDISTRICTED AREAS.

| Clubs         |               |             |               | Members               |                        |                         |                                                    |  |
|---------------|---------------|-------------|---------------|-----------------------|------------------------|-------------------------|----------------------------------------------------|--|
|               | RESULTS FOR   | R 2020-2021 |               | RESULTS FOR 2020-2021 |                        |                         |                                                    |  |
| QUARTER       | NEW CLUB GOAL | NEW CLUBS   | DROPPED CLUBS | QUARTER MEME          | BER GROWTH NET<br>GOAL | MEMBER GROWTH<br>ACTUAL | DROPPED<br>MEMBERS ACTUAL<br>(including transfers) |  |
| JULY/AUG/SEPT | 12            | 1           | 1             | JULY/AUG/SEPT         | 173                    | 253                     | 473                                                |  |
| OCT/NOV/DEC   | 6             | 0           | 1             | OCT/NOV/DEC           | 209                    | 288                     | 472                                                |  |
| JAN/FEB/MAR   | 18            | 1           | 5             | JAN/FEB/MAR           | 302                    | 219                     | 307                                                |  |
| APR/MAY/JUNE  | 15            | 0           | 0             | APR/MAY/JUNE          | 288                    | 0                       | 0                                                  |  |